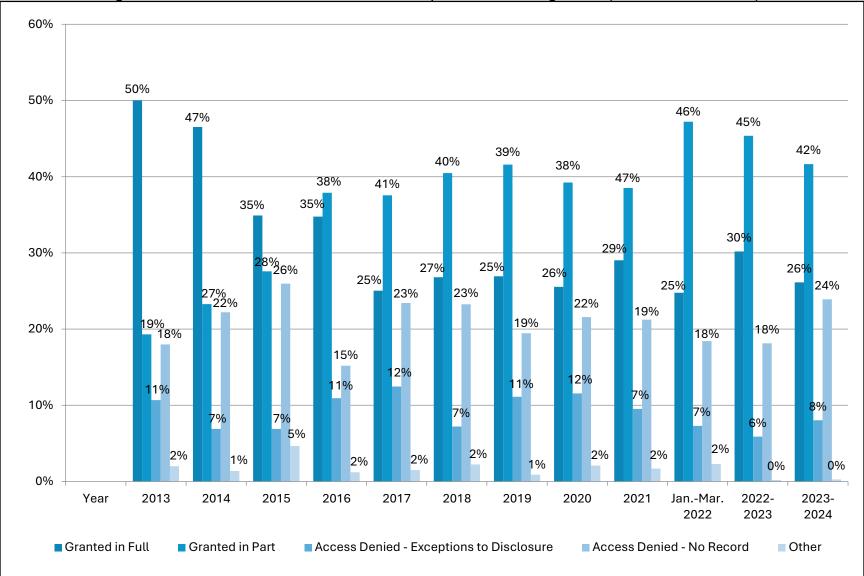

Figure 3 - Types of Applicants - Requests Received by Government Departments and Agencies (2013 to March 2024)

Figure 4 – Access Decisions - Government Departments and Agencies (2013 to March 2024)

|                                                                 |              |                       | REQUESTS             |                     |                         |                        |                        | CESS DECIS                         |                  |                            |              |           | RESPONSE "                          | ГІМЕ      |                                     |
|-----------------------------------------------------------------|--------------|-----------------------|----------------------|---------------------|-------------------------|------------------------|------------------------|------------------------------------|------------------|----------------------------|--------------|-----------|-------------------------------------|-----------|-------------------------------------|
| DEPARTMENTS                                                     |              | Brough                | Withdraw             | Carrie<br>d         | Total                   | Access                 | Granted                | Access D                           | enied            | Not                        | Withi        | With      | in 75 Days                          |           | e than 75<br>Days                   |
|                                                                 | Receive<br>d | from<br>2022-<br>2023 | n<br>by<br>Applicant | to<br>2024-<br>2025 | Access<br>Decision<br>s | Grante<br>d<br>in Full | Grante<br>d<br>in Part | Exception<br>s<br>to<br>Disclosure | No<br>Recor<br>d | Confirme<br>d<br>or Denied | n 45<br>Days | Tota<br>I | With<br>Authorize<br>d<br>Extension | Tota<br>I | With<br>Authorize<br>d<br>Extension |
| Advanced Education and Training                                 | 16           | 6                     | 1                    | 12                  | 6                       | 2                      | 3                      | 0                                  | 1                | 0                          | 1            | 3         | 3                                   | 2         | 0                                   |
| Agriculture                                                     | 20           | 5                     | 4                    | 4                   | 15                      | 3                      | 4                      | 6                                  | 2                | 0                          | 13           | 1         | 0                                   | 1         | 0                                   |
| Consumer Protection and Government Services                     | 61           | 28                    | 7                    | 28                  | 48                      | 18                     | 23                     | 1                                  | 6                | 0                          | 35           | 9         | 2                                   | 8         | 0                                   |
| Executive Council                                               | 88           | 61                    | 20                   | 49                  | 71                      | 5                      | 28                     | 13                                 | 25               | 0                          | 49           | 14        | 1                                   | 10        | 0                                   |
| Environment and Climate Change                                  | 104          | 58                    | 11                   | 87                  | 40                      | 9                      | 20                     | 3                                  | 8                | 0                          | 15           | 12        | 6                                   | 13        | 0                                   |
| Economic Development, Investment and Trade*                     | 47           | 20                    | 5                    | 37                  | 21                      | 5                      | 9                      | 1                                  | 6                | 0                          | 6            | 7         | 2                                   | 8         | 0                                   |
| Education and Early Childhood Learning                          | 93           | 70                    | 4                    | 83                  | 73                      | 11                     | 24                     | 4                                  | 34               | 0                          | 22           | 26        | 8                                   | 25        | 0                                   |
| Families                                                        | 95           | 90                    | 5                    | 100                 | 61                      | 6                      | 30                     | 6                                  | 19               | 0                          | 24           | 20        | 3                                   | 17        | 0                                   |
| Finance                                                         | 97           | 54                    | 8                    | 68                  | 63                      | 15                     | 29                     | 5                                  | 14               | 0                          | 33           | 11        | 1                                   | 19        | 0                                   |
| Health / Health, Seniors and Long-Term Care                     | 113          | 61                    | 9                    | 59                  | 95                      | 30                     | 37                     | 4                                  | 24               | 0                          | 67           | 24        | 3                                   | 4         | 2                                   |
| Indigenous Reconciliation and Northern Relations*               | 13           | 11                    | 4                    | 8                   | 11                      | 2                      | 5                      | 1                                  | 3                | 0                          | 3            | 4         | 2                                   | 4         | 0                                   |
| Justice                                                         | 218          | 89                    | 7                    | 87                  | 167                     | 39                     | 65                     | 8                                  | 55               | 0                          | 122          | 37        | 16                                  | 8         | 6                                   |
| Labour and Immigration                                          | 59           | 47                    | 8                    | 49                  | 47                      | 7                      | 28                     | 4                                  | 7                | 1                          | 32           | 11        | 1                                   | 6         | 0                                   |
| Mental Health and Community Wellness*                           | 3            | 4                     | 1                    | 1                   | 5                       | 3                      | 1                      | 0                                  | 1                | 0                          | 5            | 0         | 0                                   | 0         | 0                                   |
| Municipal Relations / Municipal and Northern Relations          | 71           | 31                    | 12                   | 35                  | 51                      | 6                      | 34                     | 4                                  | 7                | 0                          | 25           | 8         | 5                                   | 0         | 0                                   |
| Manitoba Transportation and Infrastructure                      | 57           | 59                    | 9                    | 58                  | 46                      | 22                     | 16                     | 3                                  | 4                | 1                          | 10           | 18        | 1                                   | 18        | 0                                   |
| Natural Resources and Northern Development*                     | 49           | 63                    | 11                   | 58                  | 36                      | 8                      | 16                     | 3                                  | 9                | 0                          | 15           | 9         | 0                                   | 12        | 0                                   |
| Public Service Commission / Civil Service Commission            | 42           | 16                    | 3                    | 24                  | 29                      | 17                     | 7                      | 2                                  | 3                | 0                          | 19           | 7         | 1                                   | 3         | 0                                   |
| Sport, Culture and Heritage                                     | 29           | 14                    | 7                    | 8                   | 18                      | 8                      | 9                      | 1                                  | 0                | 0                          | 7            | 11        | 6                                   | 0         | 0                                   |
| Seniors and Long-Term Care**                                    | 1            | 1                     | 2                    | 0                   | 0                       | 0                      | 0                      | 0                                  | 0                | 0                          | 0            | 0         | 0                                   | 0         | 0                                   |
| Economic Development, Investment, Trade and Natural Resources** | 49           | 12                    | 3                    | 44                  | 13                      | 4                      | 4                      | 1                                  | 4                | 0                          | 3            | 2         | 0                                   | 8         | 0                                   |
| Housing, Addictions and Homelessness**                          | 16           | 5                     | 9                    | 8                   | 3                       | 2                      | 1                      | 0                                  | 0                | 0                          | 1            | 2         | 0                                   | 0         | 0                                   |
| Indigenous Economic Development**                               | 2            | 0                     | 1                    | 0                   | 0                       | 0                      | 0                      | 0                                  | 0                | 0                          | 0            | 0         | 0                                   | 0         | 0                                   |
| TOTAL                                                           | 1343         | 805                   | 151                  | 907                 | 919                     | 222                    | 393                    | 70                                 | 232              | 2                          | 507          | 236       | 61                                  | 166       | 8                                   |