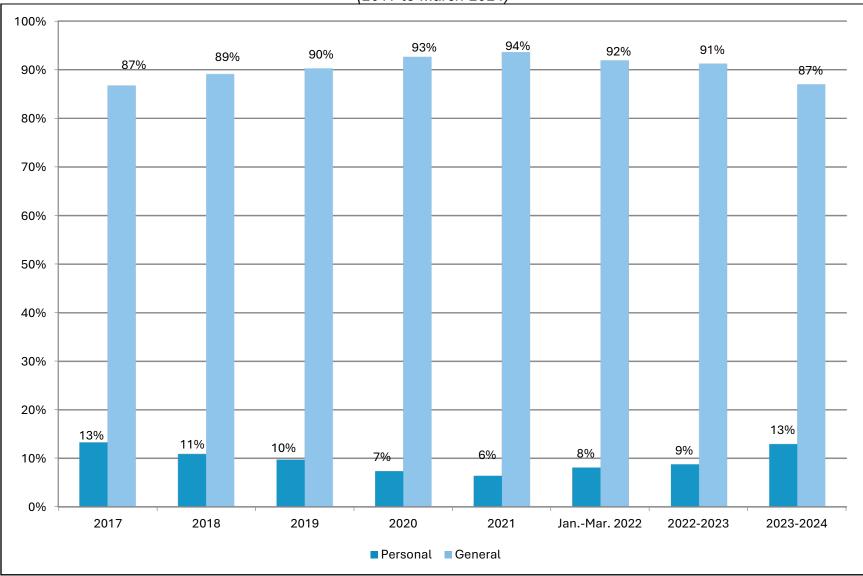

Figure 1 - Requests Received and Completed by Government Departments and Agencies (2017 to March 2024)

Figure 2 - Personal/General Distribution - Requests Received by Government Departments and Agencies (2017 to March 2024)