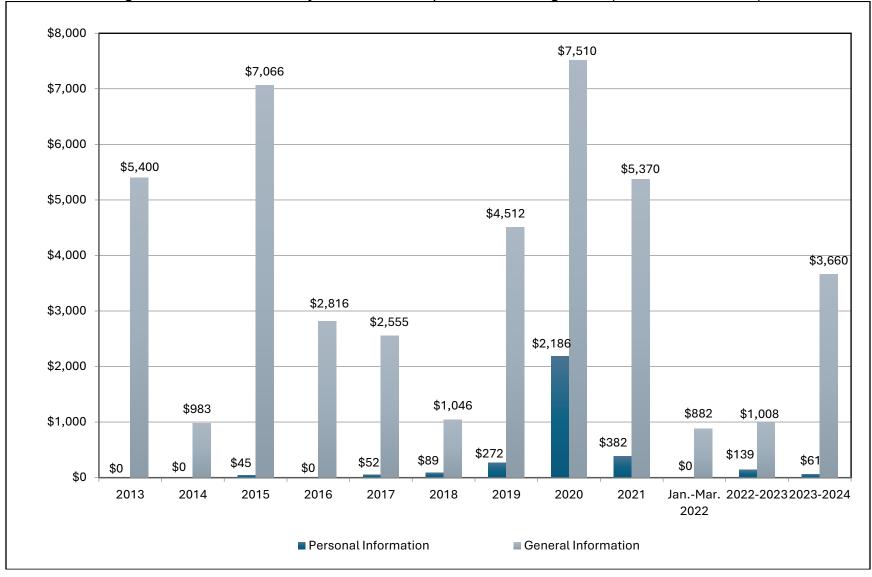

*Figure 5 – Fees Collected by Government Departments and Agencies (2013 to March 2024)* 

| TYPE OF LOCAL<br>PUBLIC BODY     | TOTAL<br>NUMBE<br>R<br>OF<br>BODIES | NUMBER<br>THAT<br>REPORTE<br>D | NUMBER<br>THAT<br>RECEIVED<br>REQUEST<br>S | NUMBER<br>OF<br>REQUEST<br>S<br>RECEIVED | NUMBER OF<br>REQUESTS<br>COMPLETED<br>* | REQUEST<br>S<br>GRANTED<br>IN FULL | REQUEST<br>S<br>GRANTED<br>IN PART | RESPONS<br>E<br>On<br>Time** |
|----------------------------------|-------------------------------------|--------------------------------|--------------------------------------------|------------------------------------------|-----------------------------------------|------------------------------------|------------------------------------|------------------------------|
| Educational Bodies               |                                     |                                |                                            |                                          |                                         |                                    |                                    |                              |
| School Divisions                 | 37                                  | 31                             | 30                                         | 160                                      | 150                                     | 82                                 | 35                                 | 157                          |
| Colleges                         | 4                                   | 4                              | 4                                          | 6                                        | 5                                       | 2                                  | 1                                  | 4                            |
| Universities                     | 5                                   | 4                              | 4                                          | 83                                       | 74                                      | 22                                 | 31                                 | 76                           |
| Health Care Bodies               |                                     |                                |                                            |                                          |                                         |                                    |                                    |                              |
| Health Authorities               | 6                                   | 6                              | 6                                          | 332                                      | 332                                     | 200                                | 63                                 | 337                          |
| Hospitals, Health Care<br>Bodies | 13                                  | 9                              | 3                                          | 10                                       | 5                                       | 3                                  | 2                                  | 10                           |
| Local Government Bodies          |                                     |                                |                                            |                                          |                                         |                                    |                                    |                              |
| Municipalities                   | 137                                 | 120                            | 40                                         | 2 <i>,</i> 046                           | 1,553                                   | 254                                | 1,076                              | 1,570                        |
| Community Councils               | 50                                  | 10                             | 1                                          | 1                                        | 1                                       | 1                                  | 0                                  | 1                            |
| Planning Districts               | 31                                  | 21                             | 3                                          | 10                                       | 10                                      | 3                                  | 7                                  | 10                           |
| Police Boards                    | 10                                  | 5                              | 1                                          | 20                                       | 20                                      | 5                                  | 13                                 | 20                           |
| Watershed Districts              | 14                                  | 12                             | 1                                          | 1                                        | 1                                       | 1                                  | 0                                  | 1                            |
| Total                            | 307                                 | 222                            | 93                                         | 2,669                                    | 2,151                                   | 573                                | 1,226                              | 2,186                        |