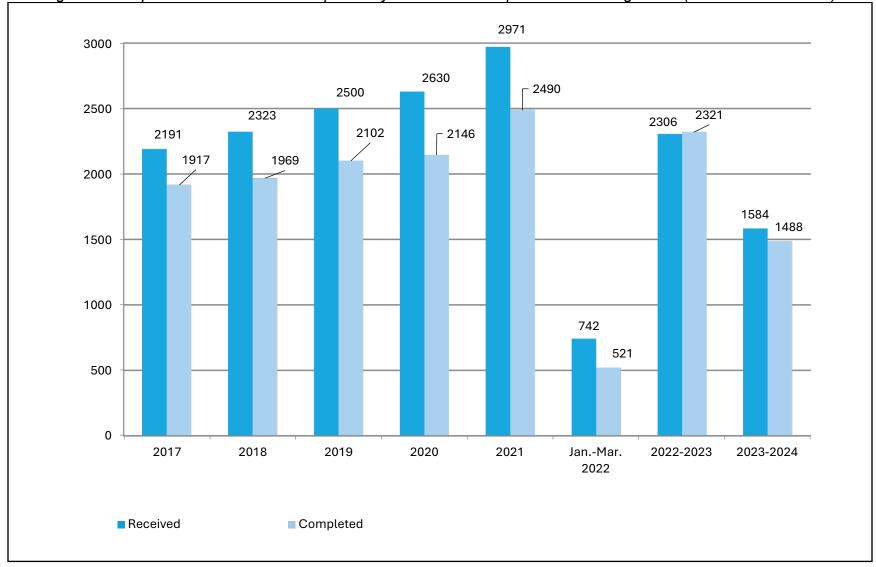

Figure 1 - Requests Received and Completed by Government Departments and Agencies (2017 to March 2024)

Figure 2 - Personal/General Distribution - Requests Received by Government Departments and Agencies (2017 to March 2024)