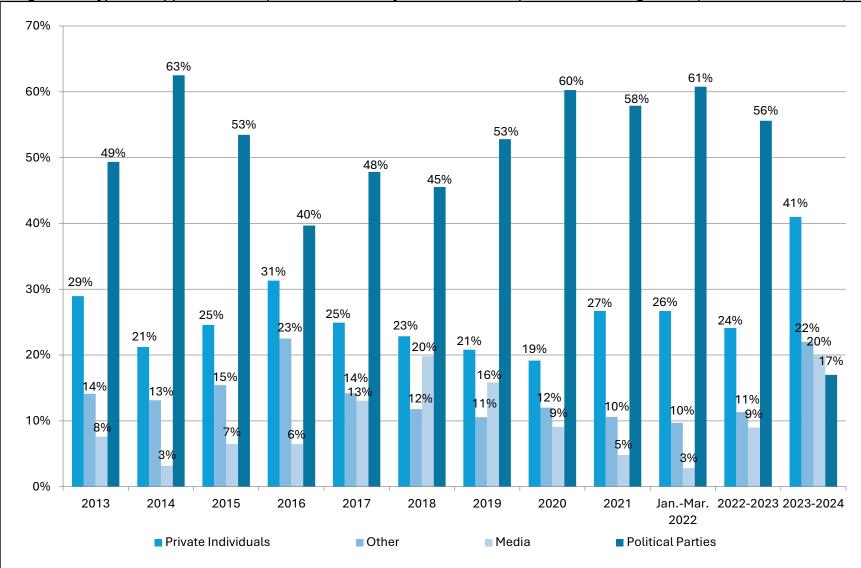

Figure 3 - Types of Applicants - Requests Received by Government Departments and Agencies (2013 to March 2024)

Figure 4 – Access Decisions - Government Departments and Agencies (2013 to March 2024)

|                                                                 |              |                       | REQUESTS             |                     |                         |                        |                        | CESS DECIS                         |                  |                            |              |           | RESPONSE "                          | ГІМЕ      |                                     |
|-----------------------------------------------------------------|--------------|-----------------------|----------------------|---------------------|-------------------------|------------------------|------------------------|------------------------------------|------------------|----------------------------|--------------|-----------|-------------------------------------|-----------|-------------------------------------|
| DEPARTMENTS                                                     |              | Brough                | Withdraw             | Carrie<br>d         | Total                   | Access                 | Granted                | Access D                           | enied            | Not                        | Withi        | With      | in 75 Days                          |           | e than 75<br>Days                   |
|                                                                 | Receive<br>d | from<br>2022-<br>2023 | n<br>by<br>Applicant | to<br>2024-<br>2025 | Access<br>Decision<br>s | Grante<br>d<br>in Full | Grante<br>d<br>in Part | Exception<br>s<br>to<br>Disclosure | No<br>Recor<br>d | Confirme<br>d<br>or Denied | n 45<br>Days | Tota<br>I | With<br>Authorize<br>d<br>Extension | Tota<br>I | With<br>Authorize<br>d<br>Extension |
| Advanced Education and Training                                 | 16           | 6                     | 1                    | 12                  | 6                       | 2                      | 3                      | 0                                  | 1                | 0                          | 1            | 3         | 3                                   | 2         | 0                                   |
| Agriculture                                                     | 20           | 5                     | 4                    | 4                   | 15                      | 3                      | 4                      | 6                                  | 2                | 0                          | 13           | 1         | 0                                   | 1         | 0                                   |
| Consumer Protection and Government Services                     | 61           | 28                    | 7                    | 28                  | 48                      | 18                     | 23                     | 1                                  | 6                | 0                          | 35           | 9         | 2                                   | 8         | 0                                   |
| Executive Council                                               | 88           | 61                    | 20                   | 49                  | 71                      | 5                      | 28                     | 13                                 | 25               | 0                          | 49           | 14        | 1                                   | 10        | 0                                   |
| Environment and Climate Change                                  | 104          | 58                    | 11                   | 87                  | 40                      | 9                      | 20                     | 3                                  | 8                | 0                          | 15           | 12        | 6                                   | 13        | 0                                   |
| Economic Development, Investment and Trade*                     | 47           | 20                    | 5                    | 37                  | 21                      | 5                      | 9                      | 1                                  | 6                | 0                          | 6            | 7         | 2                                   | 8         | 0                                   |
| Education and Early Childhood Learning                          | 93           | 70                    | 4                    | 83                  | 73                      | 11                     | 24                     | 4                                  | 34               | 0                          | 22           | 26        | 8                                   | 25        | 0                                   |
| Families                                                        | 95           | 90                    | 5                    | 100                 | 61                      | 6                      | 30                     | 6                                  | 19               | 0                          | 24           | 20        | 3                                   | 17        | 0                                   |
| Finance                                                         | 97           | 54                    | 8                    | 68                  | 63                      | 15                     | 29                     | 5                                  | 14               | 0                          | 33           | 11        | 1                                   | 19        | 0                                   |
| Health / Health, Seniors and Long-Term Care                     | 113          | 61                    | 9                    | 59                  | 95                      | 30                     | 37                     | 4                                  | 24               | 0                          | 67           | 24        | 3                                   | 4         | 2                                   |
| Indigenous Reconciliation and Northern Relations*               | 13           | 11                    | 4                    | 8                   | 11                      | 2                      | 5                      | 1                                  | 3                | 0                          | 3            | 4         | 2                                   | 4         | 0                                   |
| Justice                                                         | 218          | 89                    | 7                    | 87                  | 167                     | 39                     | 65                     | 8                                  | 55               | 0                          | 122          | 37        | 16                                  | 8         | 6                                   |
| Labour and Immigration                                          | 59           | 47                    | 8                    | 49                  | 47                      | 7                      | 28                     | 4                                  | 7                | 1                          | 32           | 11        | 1                                   | 6         | 0                                   |
| Mental Health and Community Wellness*                           | 3            | 4                     | 1                    | 1                   | 5                       | 3                      | 1                      | 0                                  | 1                | 0                          | 5            | 0         | 0                                   | 0         | 0                                   |
| Municipal Relations / Municipal and Northern Relations          | 71           | 31                    | 12                   | 35                  | 51                      | 6                      | 34                     | 4                                  | 7                | 0                          | 25           | 8         | 5                                   | 0         | 0                                   |
| Manitoba Transportation and Infrastructure                      | 57           | 59                    | 9                    | 58                  | 46                      | 22                     | 16                     | 3                                  | 4                | 1                          | 10           | 18        | 1                                   | 18        | 0                                   |
| Natural Resources and Northern Development*                     | 49           | 63                    | 11                   | 58                  | 36                      | 8                      | 16                     | 3                                  | 9                | 0                          | 15           | 9         | 0                                   | 12        | 0                                   |
| Public Service Commission / Civil Service Commission            | 42           | 16                    | 3                    | 24                  | 29                      | 17                     | 7                      | 2                                  | 3                | 0                          | 19           | 7         | 1                                   | 3         | 0                                   |
| Sport, Culture and Heritage                                     | 29           | 14                    | 7                    | 8                   | 18                      | 8                      | 9                      | 1                                  | 0                | 0                          | 7            | 11        | 6                                   | 0         | 0                                   |
| Seniors and Long-Term Care**                                    | 1            | 1                     | 2                    | 0                   | 0                       | 0                      | 0                      | 0                                  | 0                | 0                          | 0            | 0         | 0                                   | 0         | 0                                   |
| Economic Development, Investment, Trade and Natural Resources** | 49           | 12                    | 3                    | 44                  | 13                      | 4                      | 4                      | 1                                  | 4                | 0                          | 3            | 2         | 0                                   | 8         | 0                                   |
| Housing, Addictions and Homelessness**                          | 16           | 5                     | 9                    | 8                   | 3                       | 2                      | 1                      | 0                                  | 0                | 0                          | 1            | 2         | 0                                   | 0         | 0                                   |
| Indigenous Economic Development**                               | 2            | 0                     | 1                    | 0                   | 0                       | 0                      | 0                      | 0                                  | 0                | 0                          | 0            | 0         | 0                                   | 0         | 0                                   |
| TOTAL                                                           | 1343         | 805                   | 151                  | 907                 | 919                     | 222                    | 393                    | 70                                 | 232              | 2                          | 507          | 236       | 61                                  | 166       | 8                                   |